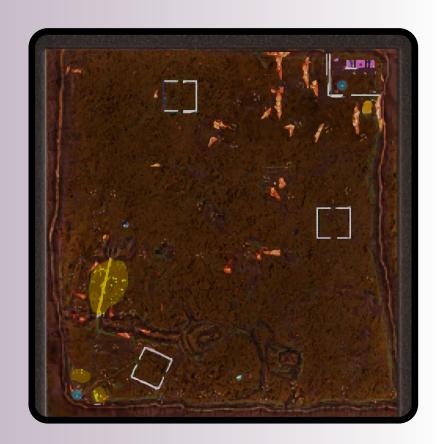

### Inside the Mountain

You will have to fight your way through the mobs to collect these teleporters. No vehicles or teleport chips allowed in this area.

The Mountain of Madness - /wp [DSEC9, 38946, 21528, 347, Waypoint]
Shogghols Nest - /wp [DSEC9, 38336, 20971, 130, Waypoint]
Niolir's Burrow - /wp [DSEC9, 39519, 20442, 130, Waypoint]
Ghreldelb Lair - /wp [DSEC9, 38634, 20078, 312, Waypoint]
Shub Tegunestene Chamber - /wp [DSEC9, 38320, 19605, 131, Waypoint]
The Pyramid of Shut'thend - /wp [DSEC9, 38833, 19118, 130, Waypoint]

## NPC Waypoints

A Stanger in the Woods - /wp [DSEC9, 36754, 23522, 104, Waypoint]
Old Man - /wp [DSEC9, 37498, 23894, 108, Waypoint]
Elder Shrine (Inside Church) - /wp [DSEC9, 38078, 23930, 105, Waypoint]
ShadowDragonV - /wp [DSEC9, 38059, 23875, 101, Waypoint]
Count Cristo - /wp [DSEC9, 38946, 21438, 340, Waypoint]
Meister Sith - /wp [DSEC9, 39549, 20478, 130, Waypoint]
The Black Knight - /wp [DSEC9, 38641, 20104, 313, Waypoint]

## Dynamic Events

Dynamic Event 1 - Defend the Shrine - /wp [DSEC9, 37921, 24038, 102, Waypoint]

Dynamic Event 2 - Tekeli-Li Tekeli-Li Tekeli-Li - /wp [DSEC9, 38946, 21438, 340, Waypoint]

Dynamic Event 3 - Niolir's Burrow - /wp [DSEC9, 39549, 20478, 130, Waypoint]