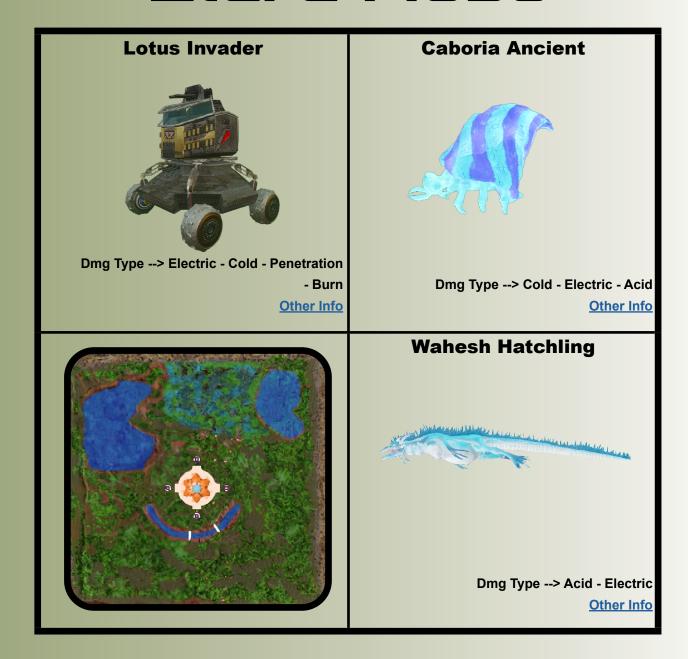

#### **DSEC BOT CB**

Dmg Type --> 100% Electric **Other Info** 

#### **DSEC TALUS DHR**

Dmg Type --> 52% Electic -- 48% Acid **Other Info** 

#### **DSEC FURY THR**

Dmg Type -->Electric -- Acid -- Cold **Other Info** 

#### **DSEC OTIS**

Dmg Type -->37% Burn -- 37% Impact -- 26% Shrapnel **Other Info** 

DSEC9 Elara - Bug Reports - https://tinyurl.com/3s7ahdrw

**DSEC9 Elara - Suggestions/Feedback -** https://tinyurl.com/y3rmymmx

Elara Mobs Info - https://tinyurl.com/2p9vecxn

Elara Codex - <a href="https://tinyurl.com/7w8nm37m">https://tinyurl.com/7w8nm37m</a>

## Elara Mobs